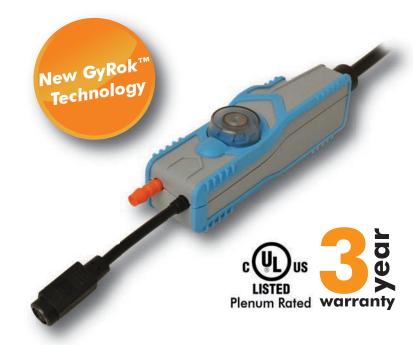

## **MicroBlue**<sup>®</sup>

With no additional silencing accessories required, not only is the MircoBlue<sup>®</sup> a silent running pump but it can also be mounted in any orientation whilst operating both wet and dry continuously. The MicroBlue<sup>®</sup> is a dual voltage pump which uses proven thermistor level sensing technology to remove the risk of stuck or sunken float switches.

## Sensing Options

MicroBlue<sup>®</sup> pump avaliable with the following option:

GyRok Technology

Indicator

C