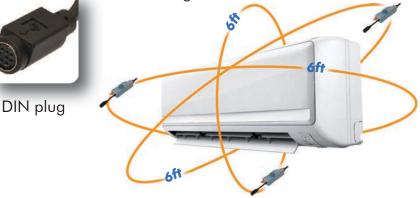

## Installation Options

The MicroBlue<sup>®</sup> can be mounted in any orientation up to 6ft away from the air conditioning unit.

| Performance | 📢) 17dba |  |
|-------------|----------|--|
|             |          |  |