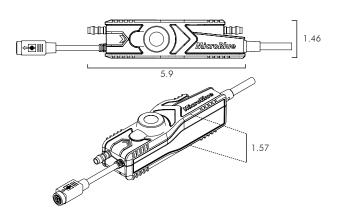

## Blue Diamond® condensate removal pumps

## **MicroBlue**<sup>®</sup>

With no additional silencing accessories required, not only is the MircoBlue<sup>®</sup> a silent running pump but it can also be mounted in any orientation whilst operating both wet and dry continuously. The MicroBlue<sup>®</sup> is a dual voltage pump which uses proven thermistor level sensing technology to remove the risk of stuck or sunken float switches.



Dimensions (")



## Installation Options

The MicroBlue<sup>®</sup> can be mounted in any orientation up to 6ft away from the air conditioning unit.



| Performance | 📢) 17dba |  |
|-------------|----------|--|
|             |          |  |

| *D |                  |          |                  |  |
|----|------------------|----------|------------------|--|
|    | 1.3 gallons/hour | 16 foot  | 6 foot           |  |
|    | Max flow         | Max head | Max suction lift |  |

\*Dual Voltage- 110V and 230V

## Sensing Options

MicroBlue<sup>®</sup> pump avaliable with the following option:





GyRok Technology



Indicator

C